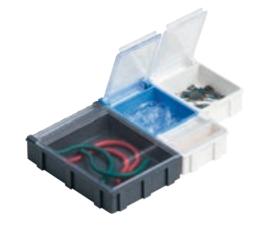

#### **Hinged Boxes**

- Transparent, self-closing lid
- All sides interlock
- All sizes fit together