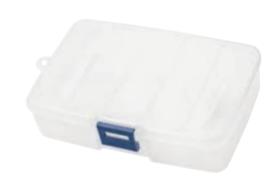

# **Assortment Box with 5 Compartments**

- With 5 compartments for several spare parts
- Material: PP

1438 00