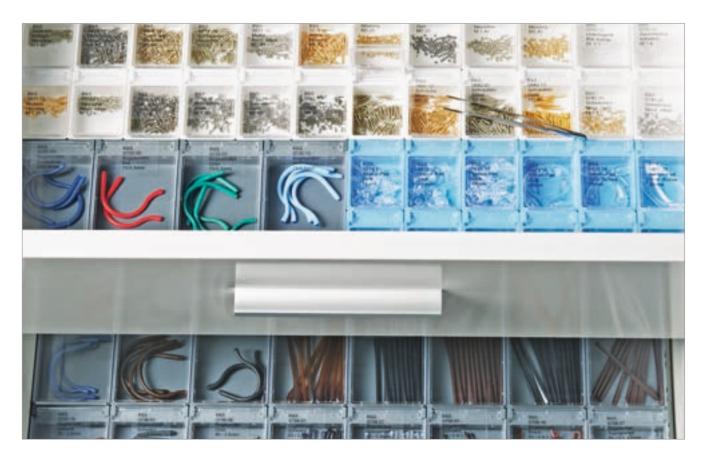

# Little boxes – great benefits!

Make room, clean up and always ready for work: The perfect place to store frame parts.

# Small Parts Magazine, with 3 Drawers, including Hinged Boxes

- Complete with:
  - 36 hinged boxes No. 1457 10, white, empty
- 36 hinged boxes No. 1458 20, blue, **empty**
- 16 hinged boxes No. 1459 30, grey, **empty**
- Case colour: Light grey

# Small Parts Magazine, with 3 Drawers, without Hinged Boxes

- White, blue, grey for storage of small parts
- Suitable for hinged boxes No. 1457 10, 1457 20, 1458 20 and 1459 30
- Maximum number of hinged boxes per drawer see No. 1459 50
- Case colour: Light grey