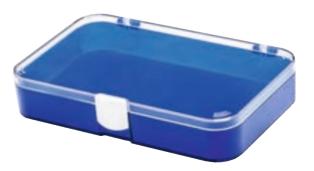

### Assortment Box, small

- Material: Impact-proof ABS plastic
- Safe locking fastener
- Stackable
- Dividing inserts available separately (No. 1446 10 and 1451 10)

1445 10

# Assortment Box, medium

- Material: Impact-proof ABS plastic
- Safe locking fastener
- Stackable
- Dividing inserts available separately (No. 1446 00 and 1451 00)

1445 20