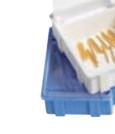

# **Hinged Box Grey**

- For temple tips
- Inner size (w x h x d): 57 x 15 x 68 mm

1 63 x 18 x 85 mm

4 pieces

1459 30

### **Hinged Box White**

- For screws, washers and nuts
- Inner size (w x h x d): 37 x 15 x 12 mm

1 43 x 18 x 29 mm

4 pieces

1457 20