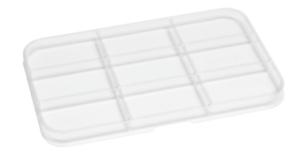

### Insert

For assortment box No. 1445 20, divided into 9 big compartments.

### Insert

For assortment box **No. 1445 10,** divided into 9 big compartments.

1451 10

### Insert

For assortment box No. 1445 20, divided into 25 small compartments.

1446 00

### Insert

For assortment box **No. 1445 10,** divided into 24 small compartments.

1446 10