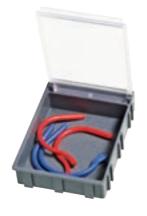

# **Hinged Boxes**

- For nose pads, screws etc.
- Inner size (w x h x d): 37 x 15 x 40 mm

42 x 18 x 57 mm

4 pieces

1457 10

White

Blue

1458 20