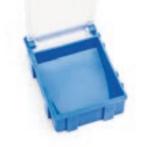

# **Hinged Boxes**

- For nose pads, screws etc.
- Inner size (w x h x d): 37 x 15 x 40 mm

42 x 18 x 57 mm

4 pieces

1457 10

White

Blue

1458 20