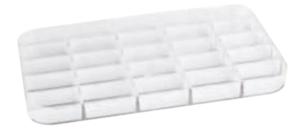

### Insert

For assortment box **No. 1445 10,** divided into 24 small compartments.

1446 10