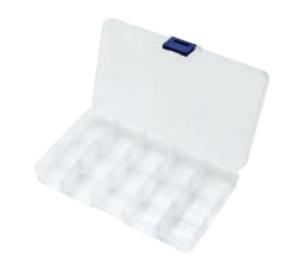

# **Small Parts Organiser**

- With 15 compartments for several spare parts
- Removable dividers
- Material: PP

105 x 23.5 x 178 mm

1435 00