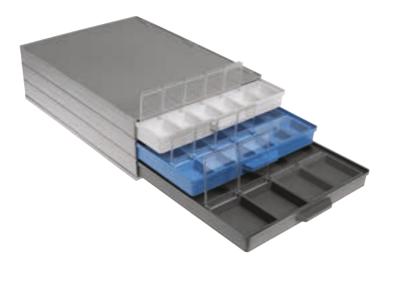

# Small Parts Magazine, with 3 Drawers, including Hinged Boxes

- Complete with:
  - 36 hinged boxes No. 1457 10, white, empty
- 36 hinged boxes No. 1458 20, blue, **empty**
- 16 hinged boxes No. 1459 30, grey, **empty**
- Case colour: Light grey

1 265 x 108 x 364 mm

1459 50

# Small Parts Magazine, with 3 Drawers, without Hinged Boxes

- White, blue, grey for storage of small parts
- Suitable for hinged boxes No. 1457 10, 1457 20, 1458 20 and 1459 30
- Maximum number of hinged boxes per drawer see No. 1459 50
- Case colour: Light grey

1 265 x 108 x 364 mm

1458 50