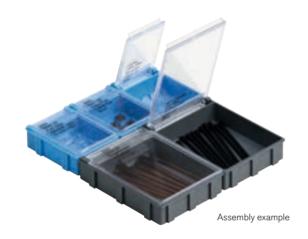

### Assortment Box, small

- Material: Impact-proof ABS plastic
- Safe locking fastener
- Stackable
- Dividing inserts available separately (No. 1446 10 and 1451 10)

1445 10

# Assortment Box, medium

- Material: Impact-proof ABS plastic
- Safe locking fastener
- Stackable
- Dividing inserts available separately (No. 1446 00 and 1451 00)

1445 20

### Insert

For assortment box **No. 1445 10,** divided into 9 big compartments.

1451 10

### Insert

For assortment box **No. 1445 10,** divided into 24 small compartments.

1446 10