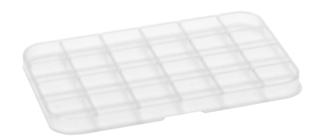

### Insert

For assortment box No. 1445 20, divided into 25 small compartments.

1446 00