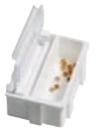

### Snap Lid Box - Slanted Base

- For nose pads, screws etc.
- Slanted base and rounded corners make it easier to pick up small pieces
- Inner size (w x h x d): 37 x 10/15 x 40 mm

1 42 x 18 x 57 mm

4 pieces