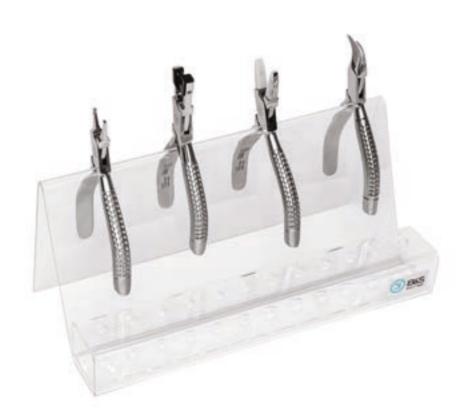

## **Pliers Stand**

Transparent acrylic plastic, to store up to 5 pliers or 10 pliers.

Pliers stand comes unassembled, can easily be assembled without tools.

#### Contents not included!

New size:

**1460 18** For approx. 5 pliers

120 x 125 x 120 mm

200 g

**1460 19** For approx. 10 pliers

238 x 112 x 125 mm

400 g