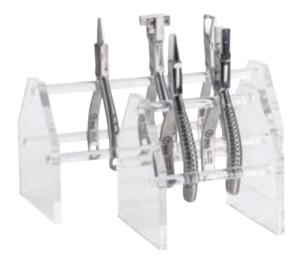

## **Pliers Stand**

Transparent acrylic plastic, to store up to 5 pliers or 10 pliers.

Pliers stand comes unassembled, can easily be assembled without tools.

#### Contents not included!

New size:

**1460 18** For approx. 5 pliers

120 x 125 x 120 mm

200 g

**1460 19** For approx. 10 pliers

238 x 112 x 125 mm

400 g