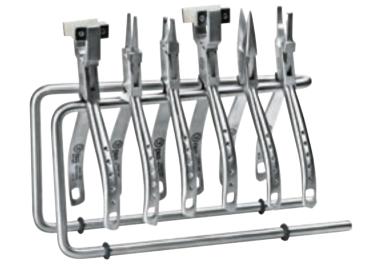

## **Pliers Stand**

Stainless steel, to store approx. 10 pliers. With rubber feet to avoid scratches on the table top

#### 1461 10

180 x 100 x 110 mm

450 g

Matching rubber rings Colour: Black