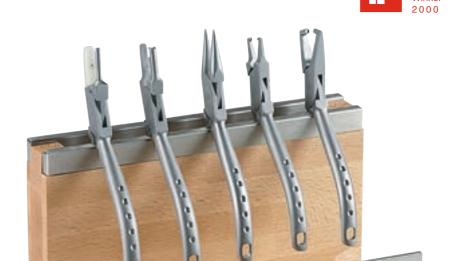

## **Pliers Stand**

"Made in Germany", of beech wood with metal support for approx. 10 pliers, storage area with metal border.

Compatible with