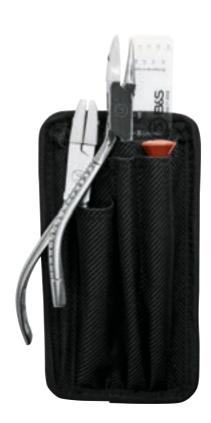

## **Tool Bag Small** for Belt Wear

Practical tool bag to wear on a belt. To store pliers, pens, PD-rulers, etc.

#### 1467 00

190 x 210 x 190 mm