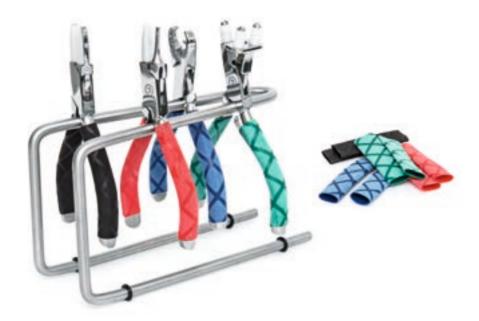

## **Shrinking Tubes** for Plier Handles

Cut to length of plier handles. The shrinkable handle cover has a structured surface for better grip. Both ends are open, fits tight to the handles after shrinking.

 1468 00
 Black
 1468 02
 Red

 1468 01
 Blue
 1468 03
 Green

#### Assortment with all colours