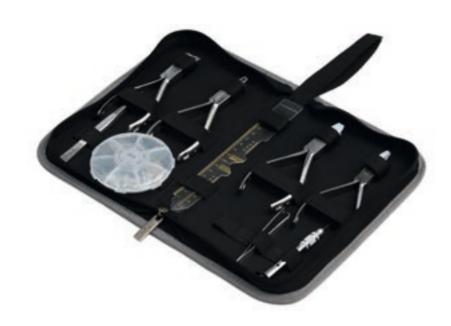

## **B&S** Tool Case including Tools

Handy kit ready to go! It contains the most useful pliers and spare parts for adjusting and refurbishing spectacles.

Including the following tools: 1x 1558 55, 1x 1551 50, 1x 1549 50, 1x 1548 50, 1x 1651 00, 1x 1626 00, 1x 1683 90, 1x 2373 00, 1x 1639 00, 1 accessory box with nose pads and screws

#### 1464 00

1 270 x 150 x 50 mm