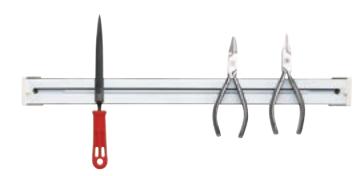

## **Magnetic Tool Bar ECO**

Contents not included!

#### 1411 05

500 x 140 x 23 mm