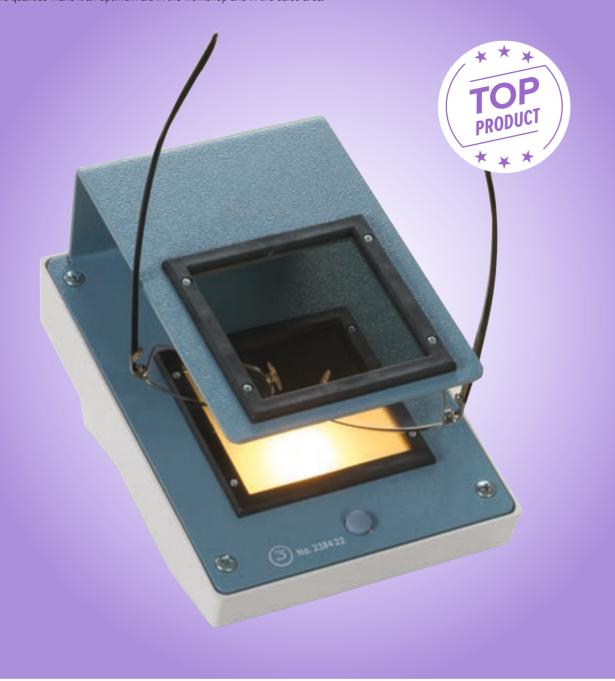

## The B&S polariscope

"Made in Germany" quality. Its outstanding characteristics are ease of use and functional reliability. The tilted alignment of the polarisation filter makes identifying the stress fields in the lens area both simple and easy. A large test area and good ergonomic qualities make it an optimum aid in the workshop and in the sales area.

# Polariscope

- Now with LED light source
- With illumination via push-button
- Automatic shut-off after approx. 15 sec

2384 22

## LED Light Source

For No. 2384 22.

| LED Light Source | 3 |
|------------------|---|
|------------------|---|

|   | • |
|---|---|
| L |   |

\$36 month warranty!

Power usage per 10 min:

For enar

**Technical data**Size of test area:

Distance between

polarised fields:

Size (w x h x d):
Weight:

Timer:

Power:

Voltage:

For **spare parts** contact your local distributor.

68 x 68 mm

0.0002 kWh

approx. 15 sec illumination

130 x 130 x 175 mm

50 mm

1.3 W

230 V

700 g