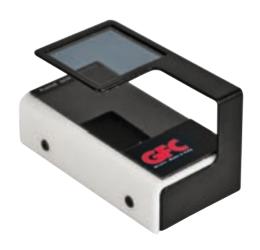

# **Hand Polariscope**

With power saving LED, battery, made of plastic and metal.

### 2393 20

| Technical data                     |                        |
|------------------------------------|------------------------|
| Size of polarising field:          | 40 x 40 mm             |
| Distance between polarised fields: | 25 mm                  |
| Voltage supply:                    | 9 V battery (type PP3) |
| Size (w x h x d):                  | 100 x 55 x 48 mm       |
| Weight:                            | 180 g                  |

236 month warranty!

For **spare parts** contact your local distributor.