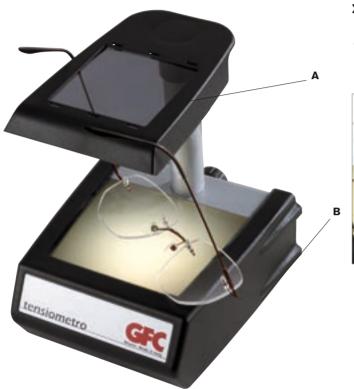

# **GFC** Polariscope with Adjustable Inclination of the Unit

- Comfortable use because of adjustable inclination of the unit
- Suitable for spectacles with high lens curves
- Extra large distance between the test fields
- With lighting inside the metal housing

#### 2397 22

| Technical data                     |                                |
|------------------------------------|--------------------------------|
| Size of polarising field:          | A) 58 x 58 mm<br>B) 75 x 75 mm |
| Distance between polarised fields: | 95 mm                          |
| Power:                             | 6 W                            |
| Power usage<br>per 10 min:         | 0.0009 kWh                     |
| Voltage:                           | 230 V                          |
| Size (w x h x d):                  | 135 x 165 x 150 mm             |
| Weight:                            | 700 g                          |

For **spare parts** contact your local distributor.