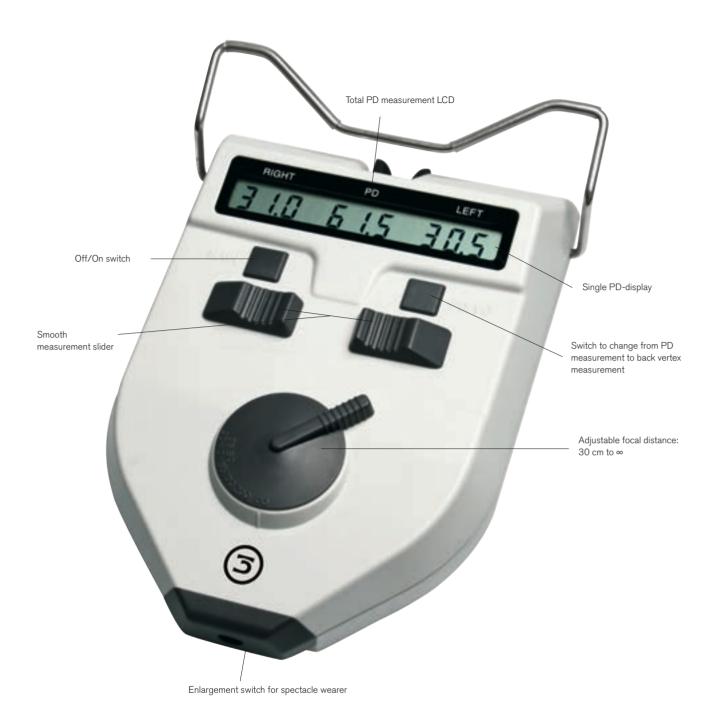

## **Pupilometer**

Pupilometer with digital display for simple and precise measurement of the pupil distance.

- Switch to select between monocular and binocular measurement
- Illuminated focal point ensures easy reading from the corneal reflection
- Large, easily readable LC display with simultaneous display of total and individual PD
- Switch to select between PD measurement and CVD measurement
- Enlargement switch for spectacle wearer