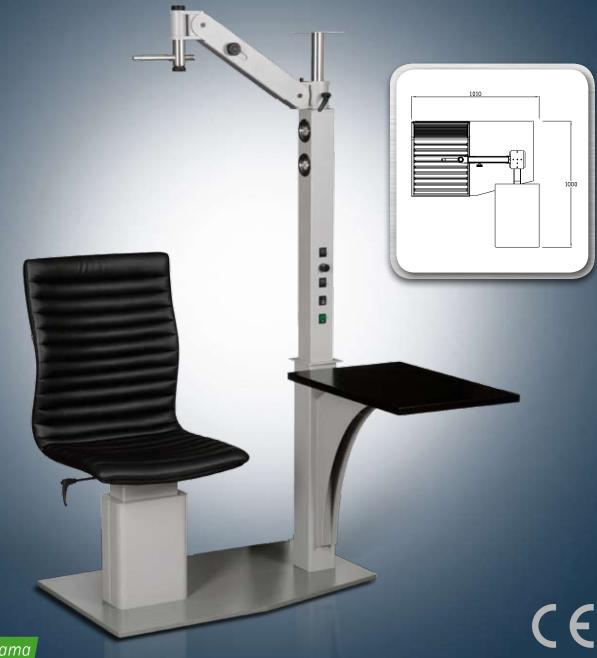

## Refraction unit MASTER gama

- Refraction unit for preliminary examination of eyes, retinoscopy, sight testing, contactology
- Elevating patient chair (15cm lift)
- Column with integrated two adjustable halogen lamps and plate for chart projector
- Shelf for laptop or operational panel of digital refractor, etc.

## Optional

- Phoroptor arm
- Assembly for chair rotation
- Chair with reclining back
- Foot switch control for up/down movement of the chair
- Left-handed version

## Technical information

| Voltage                      | ~230V 50/60Hz   |
|------------------------------|-----------------|
| Total weight                 | 90 kg           |
| Max height                   | 181cm           |
| Chair height from the ground | From 45 to 60cm |
| Overhead halogen lamp        | 2x12V 35W       |